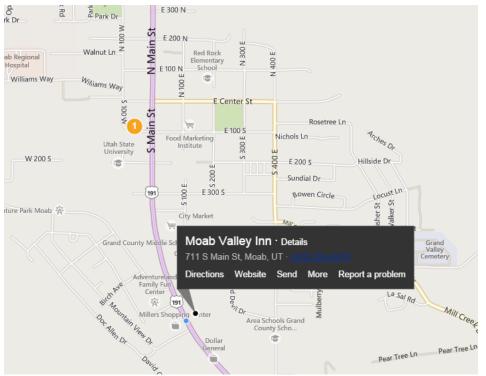

### Map

1-Triangle House AA Club 84W 100S Just Behind Zax Pizza

#### Hotels (this is only a sample—see www.moab-utah.com for more)

| Moab Valley Inn (site)          | 435-259-4419 | \$115 Code:AAMAY15 |
|---------------------------------|--------------|--------------------|
| <b>Canyonlands Best Western</b> | 435-259-2300 | \$229-245 +tax     |
| Bighorn Lodge                   | 435-259-6171 | \$120 +tax         |
| Red Stone Inn                   | 435-259-3500 | \$115-120 +tax     |
| Apache Motel                    | 435-259-5727 | \$85-89 +tax       |